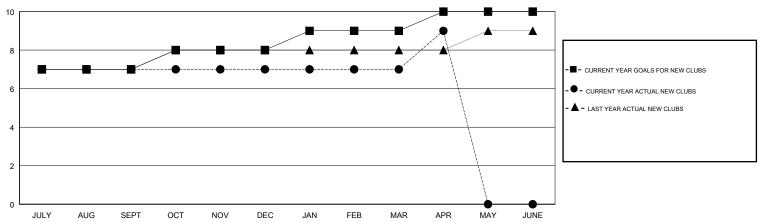

#### GOALS AND ACTUAL NEW CLUBS CUMULATIVE

| -■- MEMBER GROWTH NET GOAL        |  |
|-----------------------------------|--|
| - ● - MEMBER GROWTH ACTUAL        |  |
| - ▲ - LAST YEAR MEMBERSHIP ACTUAL |  |
|                                   |  |
|                                   |  |
|                                   |  |